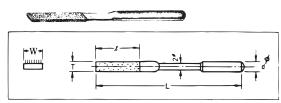

## THE FILE FOR DIPROFIT MACHINES

- size :  $\ell = 15$ mm  $\rightarrow$  Full length 50mm
- size :  $\ell$  = 25mm  $\rightarrow$  Full length 60mm
- size : 3mmd Ø
- In a common case, please point to both sides or one side or only Coba.
- In the case of a triangle and a squre, please point to whether they are the whole surface or the whole surface.
- \*Since I also manufacture a special size, please place an order according to a use.