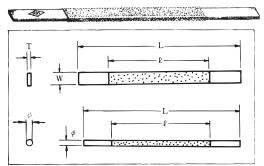

## **Diamond & CBN File for machine**

Wheel

Sintered

Electrolytic Deposition Tools

File

Although a special file has many kinds, I manufacture the size W, T, T, I, L, t as ordered. In addition, since I manufacture not only Common type but the triangular whole surface and quadrangular whole surface etc., please contact me.

Since the spear for machines has both sides and one side, please point to either in the case of an order