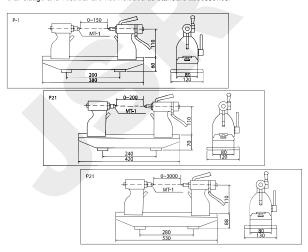

## ตัววัดศูนย์เพลา รุ่น P BENCH CENTER P-TYPE

- The workpiece is added a turn little by little while it is holden by both centers, and read the graduation in dial gauge.
   Dial Gauge and Test Bar are not included as standard accessories.

| ler No. | Base Size Length x Width x Height (mm) | Center Distance<br>(mm)    | Center Height<br>(mm)               | Parallelism of Center to<br>Center (mm)           | Use Center                                                           | Weight (kg)                                                                                      |
|---------|----------------------------------------|----------------------------|-------------------------------------|---------------------------------------------------|----------------------------------------------------------------------|--------------------------------------------------------------------------------------------------|
| P-1     | 380x80x60                              | 150                        |                                     |                                                   |                                                                      | 14                                                                                               |
| P-2     | 420x80x70                              | 200                        | 100                                 | 0.005                                             | MT-1                                                                 | 16                                                                                               |
| P-3     | 530x80x88                              | 300                        |                                     |                                                   |                                                                      | 20                                                                                               |
|         | 9-1<br>9-2                             | <b>380x80x60 420x80x70</b> | P-1 380x80x60 150 P-2 420x80x70 200 | P-1 380x80x60 150 (mm) (mm) 2-2 420x80x70 200 100 | P-1 380x80x60 150 (mm) (mm) Center (mm)  2-1 420x80x70 200 100 0.005 | P-1 380x80x60 150 Center (mm) (mm) Center (mm) Use Center (mm)  2-1 420x80x70 200 100 0.005 MT-1 |