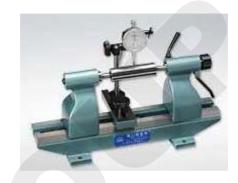

# ตัววัดศูนย์เพลา รุ่นมาตรฐาน BENCH CENTER STANDARD

### **Features**

- The workpiece is added a turn little by little while it is holden by both centers, and read the graduation in dial gauge.
   Dial Gauge and Test Bar are not included as standard accessories.