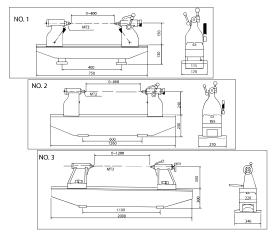

# ตัววัดศูนย์เพลา รุ่นมาตรฐาน BENCH CENTER STANDARD

### **Features**

- The workpiece is added a turn little by little while it is holden by both centers, and read the graduation in dial gauge.
   Dial Gauge and Test Bar are not included as standard accessories.

|   | Order No. | Base Size Length x Width x Height (mm) | Center Distance<br>(mm) | Center Height (mm) | Parallelism of Center to<br>Center (mm) | Use Center | Weight (kg) |
|---|-----------|----------------------------------------|-------------------------|--------------------|-----------------------------------------|------------|-------------|
|   | NO.1      | 750x115x130                            | 400                     | 150                | 0.005                                   | MT-2       | 48          |
| Ī | NO.2      | 1260x185x230                           | 800                     | 240                | 0.008                                   | MT-2       | 150         |
| _ | NO.3      | 2000x220x300                           | 1200                    | 300                | 0.015                                   | MT-3       | 370         |