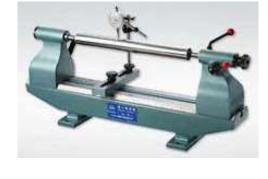

## ตัววัดศูนย์เพลา รุ่น P BENCH CENTER P-TYPE

- The workpiece is added a turn little by little while it is holden by both centers, and read the graduation in dial gauge.
   Dial Gauge and Test Bar are not included as standard accessories.

| ler No. | Base Size Length x Width x Height (mm) | Center Distance<br>(mm)    | Center Height<br>(mm)               | Parallelism of Center to<br>Center (mm)           | Use Center                                                           | Weight (kg)                                                                                      |
|---------|----------------------------------------|----------------------------|-------------------------------------|---------------------------------------------------|----------------------------------------------------------------------|--------------------------------------------------------------------------------------------------|
| P-1     | 380x80x60                              | 150                        |                                     |                                                   |                                                                      | 14                                                                                               |
| P-2     | 420x80x70                              | 200                        | 100                                 | 0.005                                             | MT-1                                                                 | 16                                                                                               |
| P-3     | 530x80x88                              | 300                        |                                     |                                                   |                                                                      | 20                                                                                               |
|         | 9-1<br>9-2                             | <b>380x80x60 420x80x70</b> | P-1 380x80x60 150 P-2 420x80x70 200 | P-1 380x80x60 150 (mm) (mm) 2-2 420x80x70 200 100 | P-1 380x80x60 150 (mm) (mm) Center (mm)  2-1 420x80x70 200 100 0.005 | P-1 380x80x60 150 Center (mm) (mm) Center (mm) Use Center (mm)  2-1 420x80x70 200 100 0.005 MT-1 |